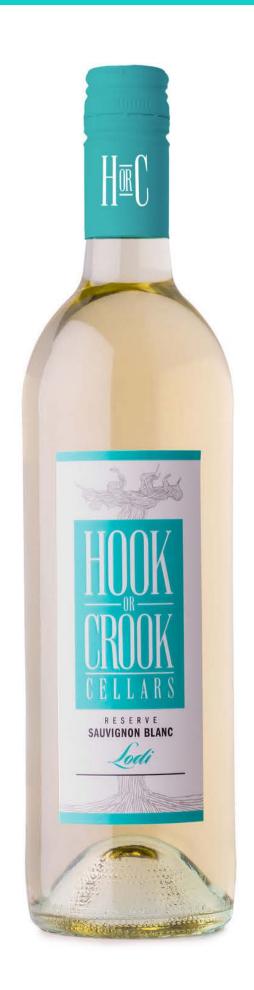

# RESERVE SAUVIGNON BLANC

### VINTAGE & APPELLATION

2020 Reserve Sauvignon Blanc, Lodi, CA

## **COMPOSITION**

100% Sauvignon Blanc

#### WINE PROFILE

Notes of passionfruit, lemongrass, white peach and honeydew shine in this bright Sauvignon Blanc. Consider pairing with grilled fish with a squeeze of lemon; sushi; sauteed vegetables like asparagus, zucchini and eggplant; and fruit tarts.

#### WINEMAKING

We use a cold 45-day fermentation process to retain the freshness of the Sauvignon Blanc.

### WINE REVIEW

**Silver**, 2022 Rodeo Uncorked International Wine Competition

Silver, 2022 West Coast Wine Competition

ALCOHOL: 12.5% | TA: 5.4 g/L | pH: 3.42 | RS: 5.0 g/L